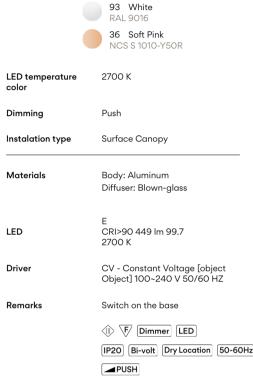

## Model Sheet

24 Beige M1

NCS S 2005-Y50R

Application

Table Lamps

Packaging

1 Box
0.32 m x 0.29 m x 0.169 m
Gross weigth 1.6
Net weigth 0.35
Vol. 0.0156

#### Photometric Data

 Efficiency
 1

 Coordinate System
 CG

 Total Flux
 317.66 lm

 Maximum Value
 206.01 cd/klm