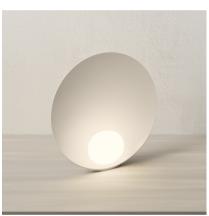

## 7400

Design By Note Design Studio

Vibia offers a table lamp. The aluminum base captures the light as the small glass sphere and transforms it into a soft illumination.