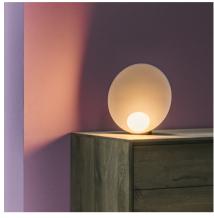

## 7400

Design By Note Design Studio

Vibia offers a table lamp. The aluminum base captures the light as the small glass sphere and transforms it into a soft illumination.